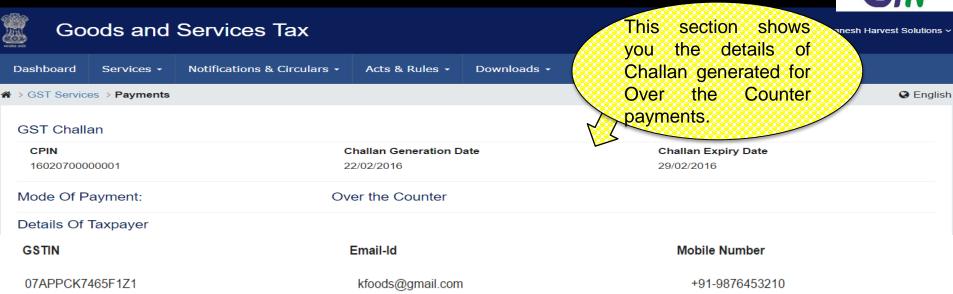

## Challan: Over the Counter

|                                                               | Tax(₹) | Interest(₹) | Penalty(₹) | Fees(₹) | Other(₹) | Total(₹) |
|---------------------------------------------------------------|--------|-------------|------------|---------|----------|----------|
| CGST (0001)                                                   | 3,000  | 1,000       | 250        | 250     | 500      | 5,000    |
| IGST (0002)                                                   | 2,000  | 1,000       | 750        | 750     | 500      | 5,000    |
| Delhi GST (0004)                                              | 3,000  | 1,000       | 250        | 250     | 500      | 5,000    |
| Total Challan Amount:₹15,000/-                                |        |             |            |         |          |          |
| Total Challan Amount (In words):Rupess Fifteen Thousands only |        |             |            |         |          |          |

Mode Of Payment

Cheque

Name

Kamath Foods Private Limited

Details of Deposit

Over The Counter

Bank Name

Address

C-134, Kamla Nagar, Delhi-110070

State Bank Of India PRINT DOWNLOAD