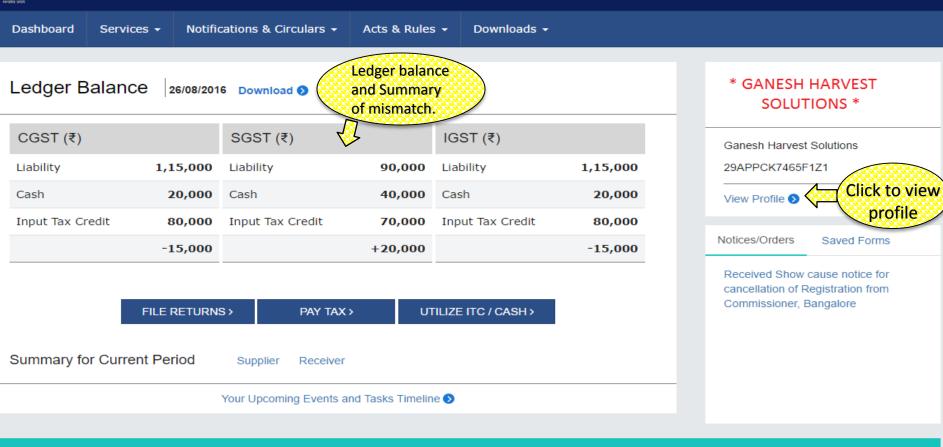

## Dashboard of Taxpayer



Ganesh Harvest Solutions >



## Goods and Services Tax



| Receiver Mismatch Reports  Download    Download   Download   Download   Download   Download   Download   Download   Download   Download   Download   Download   Download   Download   Download   Download   Download   Download   Downl | Total Invoices | Total Taxable Amount ₹ 4,60,000  | Total Mismatched Credit ₹ 12,000         | ~ |  |
|---------------------------------------------------------------------------------------------------------------------------------------------------------------------------------------------------------------------------------------------------------------------------------------------------------------------------------------------------------------------------------------------------------------------------------------------------------------------------